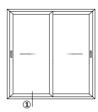

### OPTION FOR DOUBLE AND TRIPLE RAILING AND THEIR COMBINATIONS

- Casements with glazing, anti-insect and protective nets, blinds for sliding shutters
- Sashes with glazing beads for an easier window installation
   34 mm polyamide bands
- All accessories are fixed in aluminium parts of the profiles
- Multiple corner joints with PVC cover for improved thermal insulation

CUSTOM DESIGNED CONNECTING PROFILES BETWEEN CASEMENTS

- Adjustable overlap of the sash up to 12 mm overlap
- Custom designed rails with curved walls to ensure better water and air tightness
- Maximum load of the sliding sash - 200 kg
- Patented inox railings for smooth and silent movement of the sash
- Universal accessories for E19 and E52 systems
- Custom designed and licensed by ift Rosenheim roller with a guarantee of 25 000 cycles
- Wide drainage holes for optimum draining

## ALUMINIUM HARDWARE AND PVC HARDWARE WITH MULTIPLE LOCKS

PVC isolators between rails

Combination of brushes with polyethilene parts against deformation after wetting