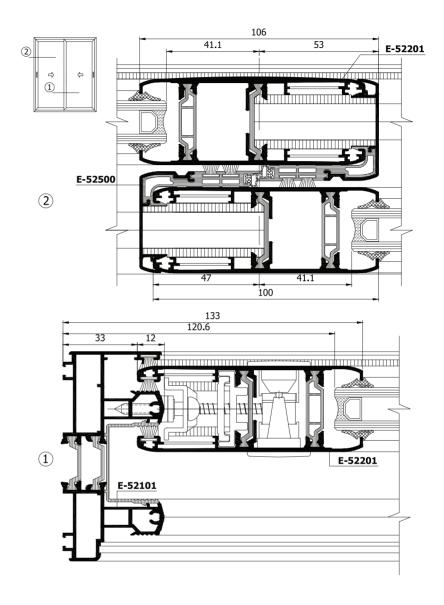

### OPTION FOR DOUBLE AND TRIPLE RAILING AND THEIR COMBINATIONS

- Casements with glazing, anti-insect and protective nets, blinds for sliding shutters
- Sashes with glazing beads for an easier window installation
   34 mm polyamide bands
- All accessories are fixed in aluminium parts of the profiles
- Multiple corner joints with PVC cover for improved thermal insulation

CUSTOM DESIGNED CONNECTING PROFILES BETWEEN CASEMENTS

- Adjustable overlap of the sash up to 12 mm overlap
- Custom designed rails with curved walls to ensure better water and air tightness
- Maximum load of the sliding sash - 200 kg
- Patented inox railings for smooth and silent movement of the sash
- Universal accessories for E19 and E52 systems
- Custom designed and licensed by ift Rosenheim roller with a guarantee of 25 000 cycles
- Wide drainage holes for optimum draining

## ALUMINIUM HARDWARE AND PVC HARDWARE WITH MULTIPLE LOCKS

PVC isolators between rails

Combination of brushes with polyethilene parts against deformation after wetting