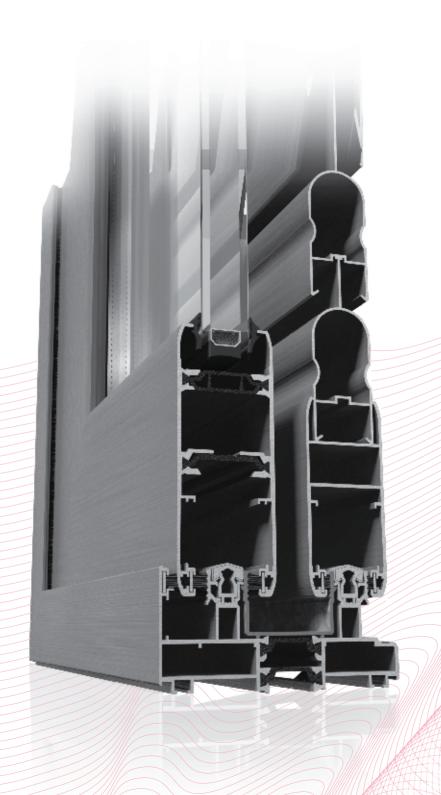

# SUDING THERMO-BREAK SYSTEM

### OPTION FOR DOUBLE AND TRIPLE RAILING AND THEIR COMBINATIONS

- Casements with glazing, anti-insect and protective nets, blinds for sliding shutters
- Sashes with glazing beads for an easier window installation
   34 mm polyamide bands
- All accessories are fixed in aluminium parts of the profiles
- Multiple corner joints with PVC cover for improved thermal insulation

CUSTOM DESIGNED CONNECTING PROFILES BETWEEN CASEMENTS

- Adjustable overlap of the sash up to 12 mm overlap
- Custom designed rails with curved walls to ensure better water and air tightness
- Maximum load of the sliding sash - 200 kg
- Patented inox railings for smooth and silent movement of the sash
- Universal accessories for E19 and E52 systems
- Custom designed and licensed by ift Rosenheim roller with a guarantee of 25 000 cycles
- Wide drainage holes for optimum draining

## ALUMINIUM HARDWARE AND PVC HARDWARE WITH MULTIPLE LOCKS

PVC isolators between rails

Combination of brushes with polyethilene parts against deformation after wetting