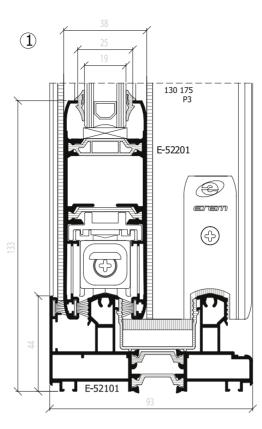

### OPTION FOR DOUBLE AND TRIPLE RAILING AND THEIR COMBINATIONS

- Casements with glazing, anti-insect and protective nets, blinds for sliding shutters
- Sashes with glazing beads for an easier window installation
   34 mm polyamide bands
- All accessories are fixed in aluminium parts of the profiles
- Multiple corner joints with PVC cover for improved thermal insulation

CUSTOM DESIGNED CONNECTING PROFILES BETWEEN CASEMENTS

- Adjustable overlap of the sash up to 12 mm overlap
- Custom designed rails with curved walls to ensure better water and air tightness
- Maximum load of the sliding sash - 200 kg
- Patented inox railings for smooth and silent movement of the sash
- Universal accessories for E19 and E52 systems
- Custom designed and licensed by ift Rosenheim roller with a guarantee of 25 000 cycles
- Wide drainage holes for optimum draining

## ALUMINIUM HARDWARE AND PVC HARDWARE WITH MULTIPLE LOCKS

PVC isolators between rails

Combination of brushes with polyethilene parts against deformation after wetting