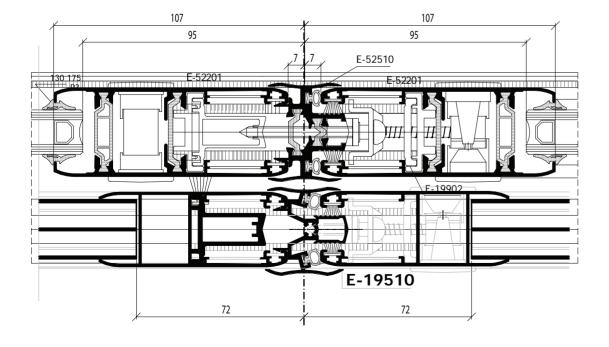

### OPTION FOR DOUBLE AND TRIPLE RAILING AND THEIR COMBINATIONS

- Casements with glazing, anti-insect and protective nets, blinds for sliding shutters
- Sashes with glazing beads for an easier window installation
   34 mm polyamide bands
- All accessories are fixed in aluminium parts of the profiles
- Multiple corner joints with PVC cover for improved thermal insulation

CUSTOM DESIGNED CONNECTING PROFILES BETWEEN CASEMENTS

- Adjustable overlap of the sash up to 12 mm overlap
- Custom designed rails with curved walls to ensure better water and air tightness
- Maximum load of the sliding sash - 200 kg
- Patented inox railings for smooth and silent movement of the sash
- Universal accessories for E19 and E52 systems
- Custom designed and licensed by ift Rosenheim roller with a guarantee of 25 000 cycles
- Wide drainage holes for optimum draining

## ALUMINIUM HARDWARE AND PVC HARDWARE WITH MULTIPLE LOCKS

PVC isolators between rails

Combination of brushes with polyethilene parts against deformation after wetting