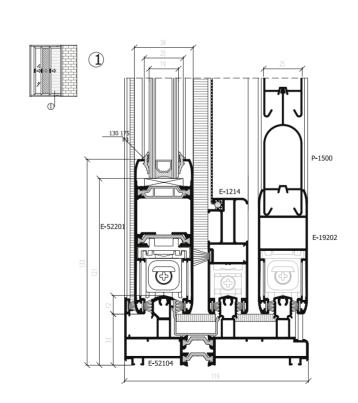

### OPTION FOR DOUBLE AND TRIPLE RAILING AND THEIR COMBINATIONS

- Casements with glazing, anti-insect and protective nets, blinds for sliding shutters
- Sashes with glazing beads for an easier window installation
   34 mm polyamide bands
- All accessories are fixed in aluminium parts of the profiles
- Multiple corner joints with PVC cover for improved thermal insulation

CUSTOM DESIGNED CONNECTING PROFILES BETWEEN CASEMENTS

- Adjustable overlap of the sash up to 12 mm overlap
- Custom designed rails with curved walls to ensure better water and air tightness
- Maximum load of the sliding sash - 200 kg
- Patented inox railings for smooth and silent movement of the sash
- Universal accessories for E19 and E52 systems
- Custom designed and licensed by ift Rosenheim roller with a guarantee of 25 000 cycles
- Wide drainage holes for optimum draining

## ALUMINIUM HARDWARE AND PVC HARDWARE WITH MULTIPLE LOCKS

PVC isolators between rails

Combination of brushes with polyethilene parts against deformation after wetting